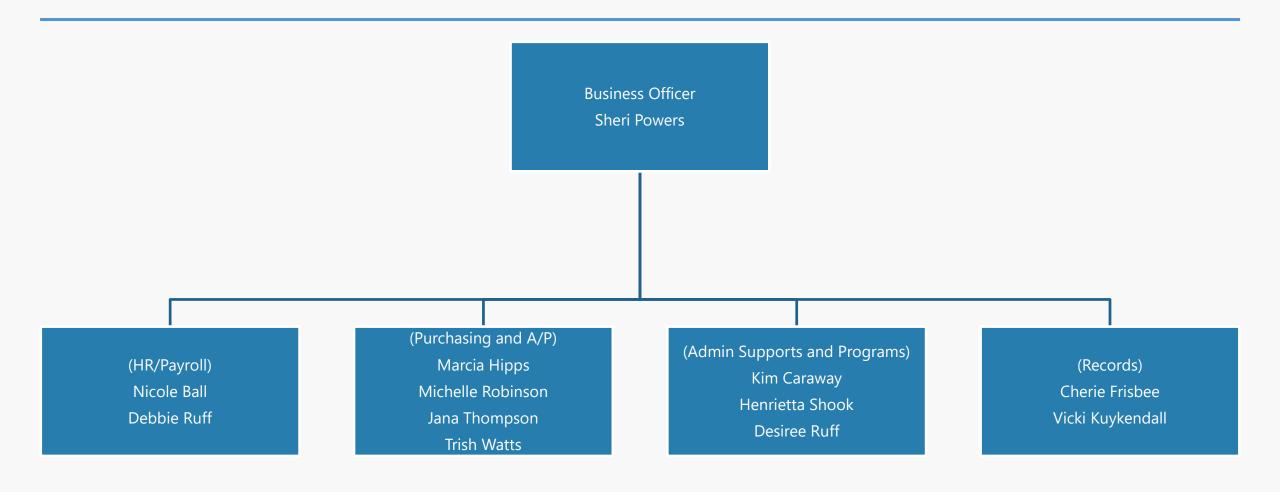

# BUNCOMBE COUNTY SHERIFF'S OFFICE ORGANIZATIONAL CHART

June, 2019

### Buncombe County Sheriff's Office Command Staff





## **Court Security and Detention Facility**





#### **Enforcement**





#### **Civil Process**





## Investigations





#### **Patrol**





## Patrol (Cont.)

(A Squad)
Lt. Alan Endaya
Sgt. Phillip Engle
Sgt. Robin Hempel

(B Squad)
Lt. James Redmon
Sgt. Jeff Eller
Sgt. Chad Walker

(C Squad)
Lt. Roger Warren
Sgt. Dustin Auldredge
Sgt. Barbie Cole

(D Squad)
Lt. Richie Moffat
Sgt. Matt Howie
Sgt. David Stephens



#### **School Resource Officers**





## Training, Technology and Community Outreach





#### Finance and Business Services





## **Admin and Support Operations**