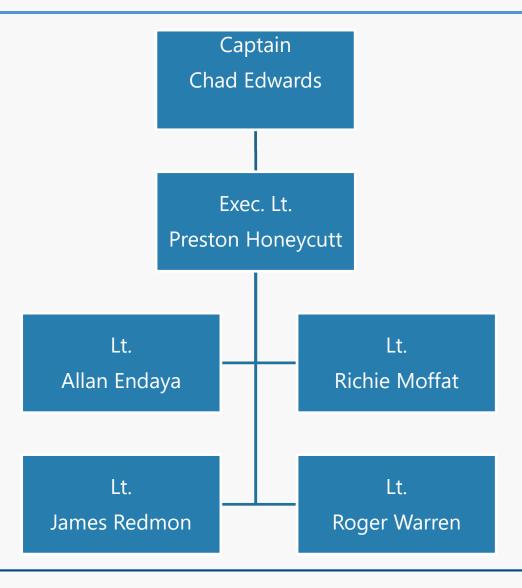

#### **Patrol**

## Patrol (Cont.)

(A Squad)
Lt. Alan Endaya
Sgt. Phillip Engle
Sgt. Robin Hempel

(B Squad)
Lt. James Redmon
Sgt. Jeff Eller
Sgt. Chad Walker

(C Squad)
Lt. Roger Warren
Sgt. Dustin Auldredge
Sgt. Barbie Cole

(D Squad)
Lt. Richie Moffat
Sgt. Matt Howie
Sgt. David Stephens