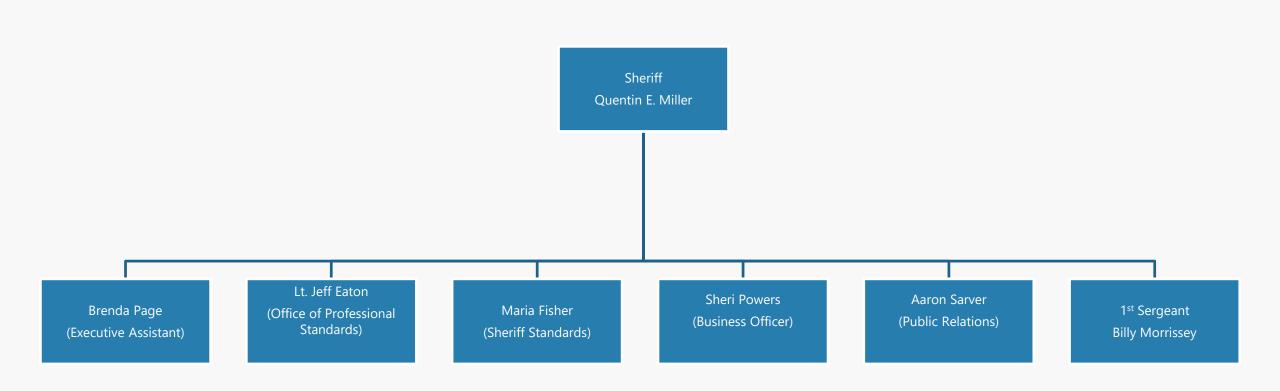

# BUNCOMBE COUNTY SHERIFF'S OFFICE ORGANIZATIONAL CHART

June, 2019

### Buncombe County Sheriff's Office Command Staff





## **Court Security and Detention Facility**





#### **Enforcement**





#### **Civil Process**





## Investigations





#### **Patrol**





## Patrol (Cont.)

(A Squad)
Lt. Alan Endaya
Sgt. Phillip Engle
Sgt. Robin Hempel

(B Squad)
Lt. James Redmon
Sgt. Jeff Eller
Sgt. Chad Walker

(C Squad)
Lt. Roger Warren
Sgt. Dustin Auldredge
Sgt. Barbie Cole

(D Squad)
Lt. Richie Moffat
Sgt. Matt Howie
Sgt. David Stephens



#### **School Resource Officers**





## Training, Technology and Community Outreach





#### Finance and Business Services





## **Admin and Support Operations**