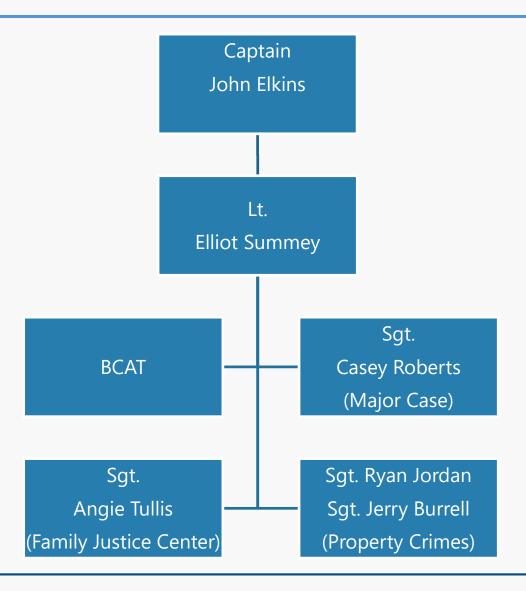

# BUNCOMBE COUNTY SHERIFF'S OFFICE ORGANIZATIONAL CHART

June, 2019

### Buncombe County Sheriff's Office Command Staff





## **Court Security and Detention Facility**





#### **Enforcement**





#### **Civil Process**





## Investigations





#### **Patrol**





## Patrol (Cont.)

(A Squad)
Lt. Alan Endaya
Sgt. Phillip Engle
Sgt. Robin Hempel

(B Squad)
Lt. James Redmon
Sgt. Jeff Eller
Sgt. Chad Walker

(C Squad)
Lt. Roger Warren
Sgt. Dustin Auldredge
Sgt. Barbie Cole

(D Squad)
Lt. Richie Moffat
Sgt. Matt Howie
Sgt. David Stephens



#### **School Resource Officers**





## Training, Technology and Community Outreach





#### Finance and Business Services





## **Admin and Support Operations**