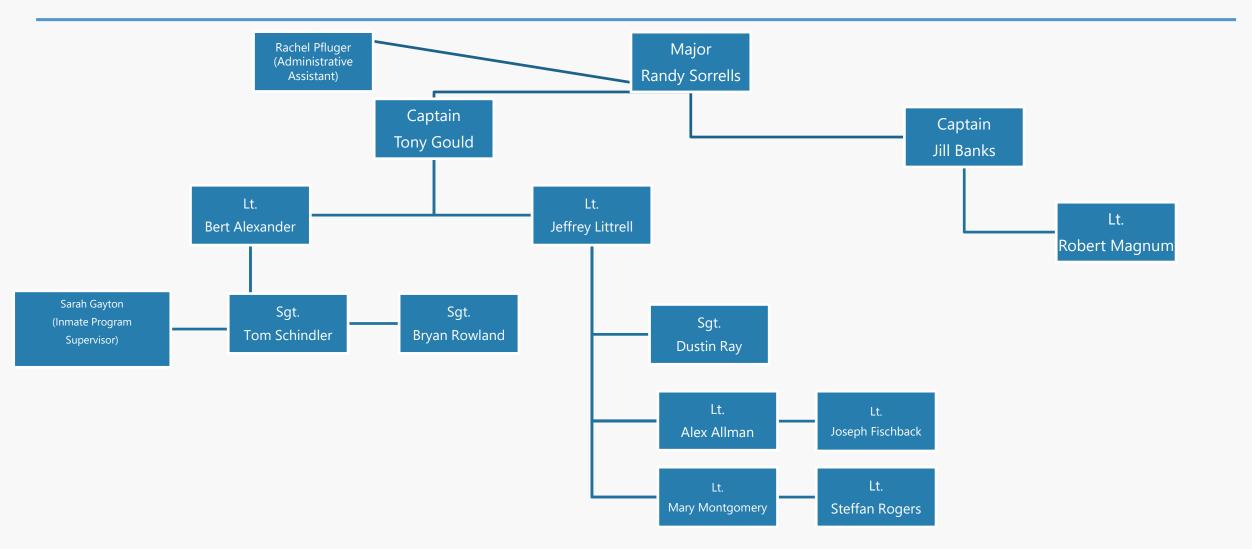

# BUNCOMBE COUNTY SHERIFF'S OFFICE ORGANIZATIONAL CHART

June, 2019

### Buncombe County Sheriff's Office Command Staff





## **Court Security and Detention Facility**





#### **Enforcement**





#### **Civil Process**





## Investigations





#### **Patrol**





## Patrol (Cont.)

(A Squad)
Lt. Alan Endaya
Sgt. Phillip Engle
Sgt. Robin Hempel

(B Squad)
Lt. James Redmon
Sgt. Jeff Eller
Sgt. Chad Walker

(C Squad)
Lt. Roger Warren
Sgt. Dustin Auldredge
Sgt. Barbie Cole

(D Squad)
Lt. Richie Moffat
Sgt. Matt Howie
Sgt. David Stephens



#### **School Resource Officers**





## Training, Technology and Community Outreach





#### Finance and Business Services





## **Admin and Support Operations**