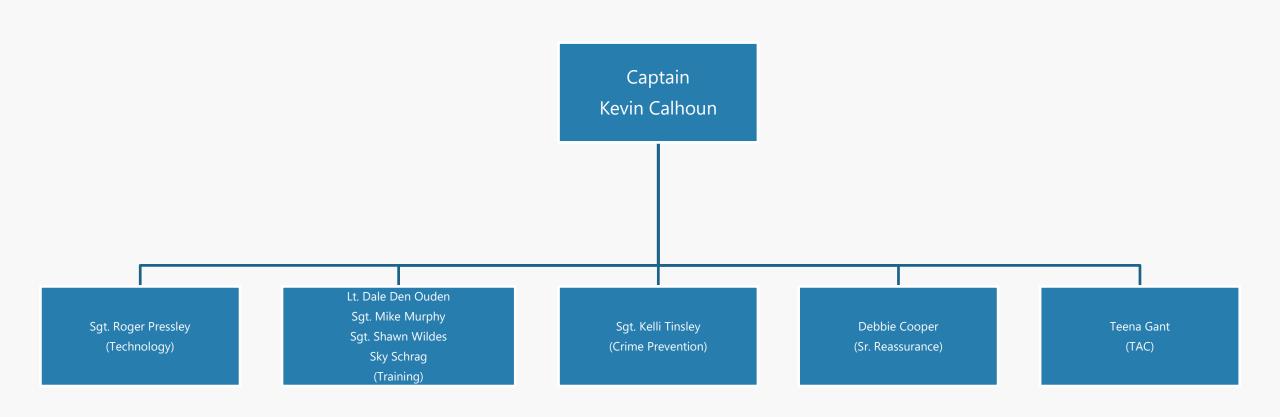

# BUNCOMBE COUNTY SHERIFF'S OFFICE ORGANIZATIONAL CHART

June, 2019

### Buncombe County Sheriff's Office Command Staff





## **Court Security and Detention Facility**





#### **Enforcement**





#### **Civil Process**





## Investigations





#### **Patrol**





## Patrol (Cont.)

(A Squad)
Lt. Alan Endaya
Sgt. Phillip Engle
Sgt. Robin Hempel

(B Squad)
Lt. James Redmon
Sgt. Jeff Eller
Sgt. Chad Walker

(C Squad)
Lt. Roger Warren
Sgt. Dustin Auldredge
Sgt. Barbie Cole

(D Squad)
Lt. Richie Moffat
Sgt. Matt Howie
Sgt. David Stephens



#### **School Resource Officers**





## Training, Technology and Community Outreach





#### Finance and Business Services





## **Admin and Support Operations**