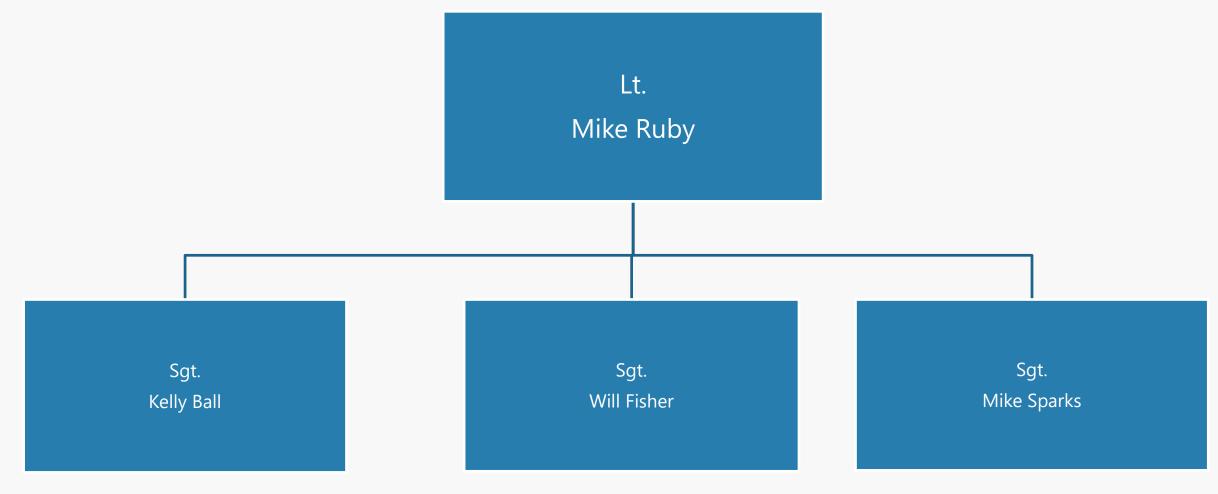

# BUNCOMBE COUNTY SHERIFF'S OFFICE ORGANIZATIONAL CHART

June, 2019

### Buncombe County Sheriff's Office Command Staff





## **Court Security and Detention Facility**





#### **Enforcement**





#### **Civil Process**





## Investigations





#### **Patrol**





## Patrol (Cont.)

(A Squad)
Lt. Alan Endaya
Sgt. Phillip Engle
Sgt. Robin Hempel

(B Squad)
Lt. James Redmon
Sgt. Jeff Eller
Sgt. Chad Walker

(C Squad)
Lt. Roger Warren
Sgt. Dustin Auldredge
Sgt. Barbie Cole

(D Squad)
Lt. Richie Moffat
Sgt. Matt Howie
Sgt. David Stephens



#### **School Resource Officers**





## Training, Technology and Community Outreach





#### Finance and Business Services





## **Admin and Support Operations**