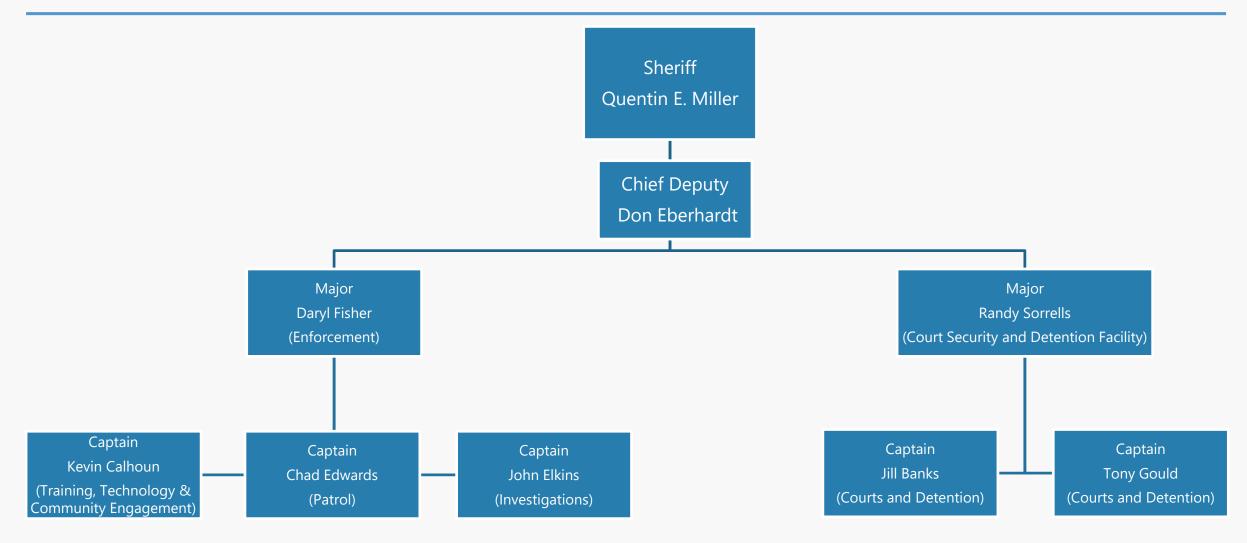

# BUNCOMBE COUNTY SHERIFF'S OFFICE ORGANIZATIONAL CHART

June, 2019

### Buncombe County Sheriff's Office Command Staff





## **Court Security and Detention Facility**





#### **Enforcement**





#### **Civil Process**





## Investigations





#### **Patrol**





## Patrol (Cont.)

(A Squad)
Lt. Alan Endaya
Sgt. Phillip Engle
Sgt. Robin Hempel

(B Squad)
Lt. James Redmon
Sgt. Jeff Eller
Sgt. Chad Walker

(C Squad)
Lt. Roger Warren
Sgt. Dustin Auldredge
Sgt. Barbie Cole

(D Squad)
Lt. Richie Moffat
Sgt. Matt Howie
Sgt. David Stephens



#### **School Resource Officers**





## Training, Technology and Community Outreach





#### Finance and Business Services





## **Admin and Support Operations**