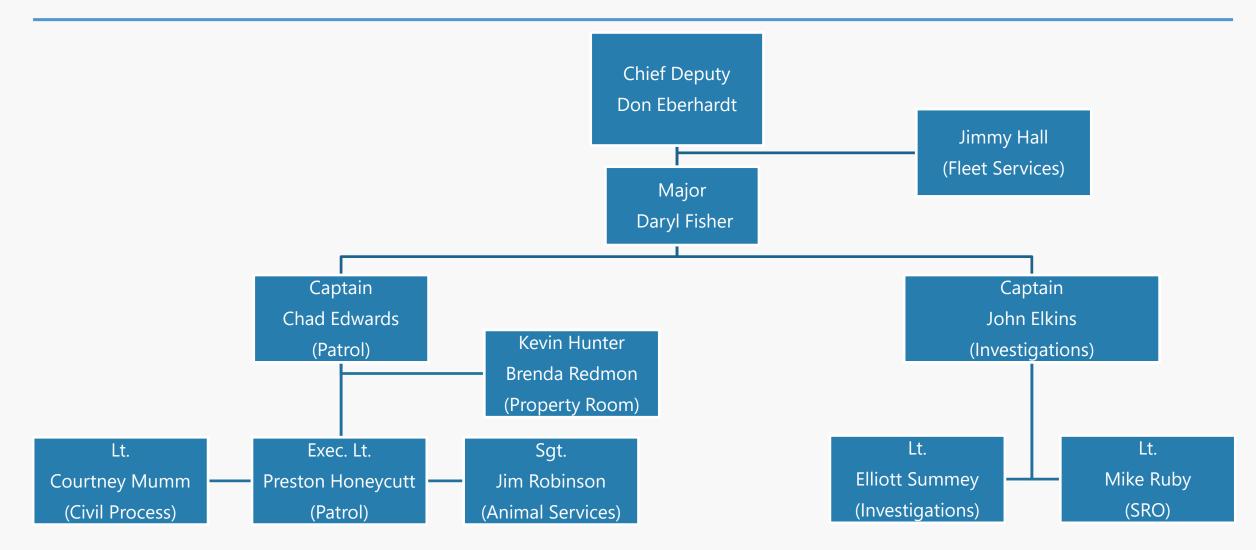

# BUNCOMBE COUNTY SHERIFF'S OFFICE ORGANIZATIONAL CHART

June, 2019

### Buncombe County Sheriff's Office Command Staff





## **Court Security and Detention Facility**





#### **Enforcement**





#### **Civil Process**





## Investigations





#### **Patrol**





## Patrol (Cont.)

(A Squad)
Lt. Alan Endaya
Sgt. Phillip Engle
Sgt. Robin Hempel

(B Squad)
Lt. James Redmon
Sgt. Jeff Eller
Sgt. Chad Walker

(C Squad)
Lt. Roger Warren
Sgt. Dustin Auldredge
Sgt. Barbie Cole

(D Squad)
Lt. Richie Moffat
Sgt. Matt Howie
Sgt. David Stephens



#### **School Resource Officers**





## Training, Technology and Community Outreach





#### Finance and Business Services





## **Admin and Support Operations**