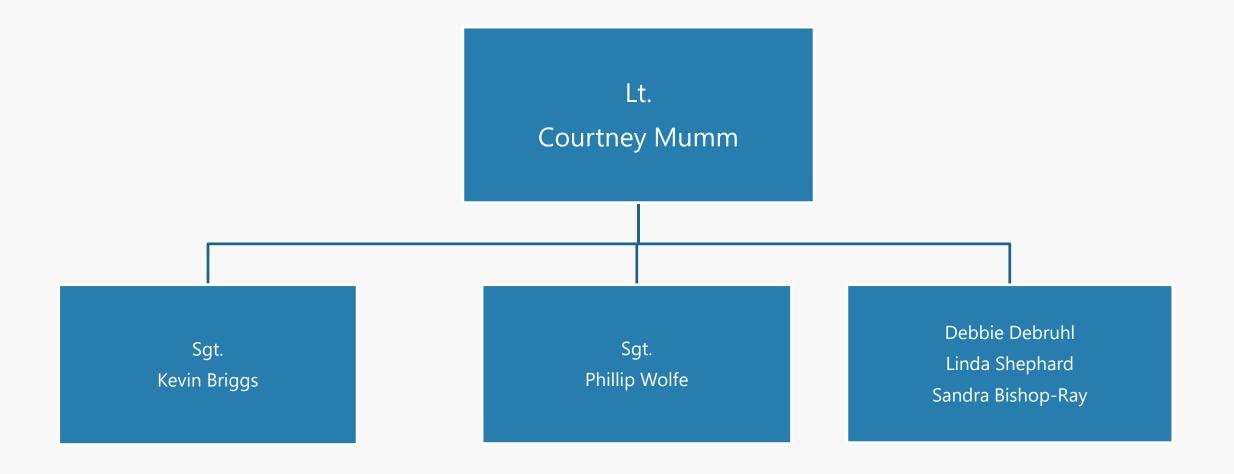

# BUNCOMBE COUNTY SHERIFF'S OFFICE ORGANIZATIONAL CHART

June, 2019

### Buncombe County Sheriff's Office Command Staff





## **Court Security and Detention Facility**





#### **Enforcement**





#### **Civil Process**





## Investigations





#### **Patrol**





## Patrol (Cont.)

(A Squad)
Lt. Alan Endaya
Sgt. Phillip Engle
Sgt. Robin Hempel

(B Squad)
Lt. James Redmon
Sgt. Jeff Eller
Sgt. Chad Walker

(C Squad)
Lt. Roger Warren
Sgt. Dustin Auldredge
Sgt. Barbie Cole

(D Squad)
Lt. Richie Moffat
Sgt. Matt Howie
Sgt. David Stephens



#### **School Resource Officers**





## Training, Technology and Community Outreach





#### Finance and Business Services





## **Admin and Support Operations**