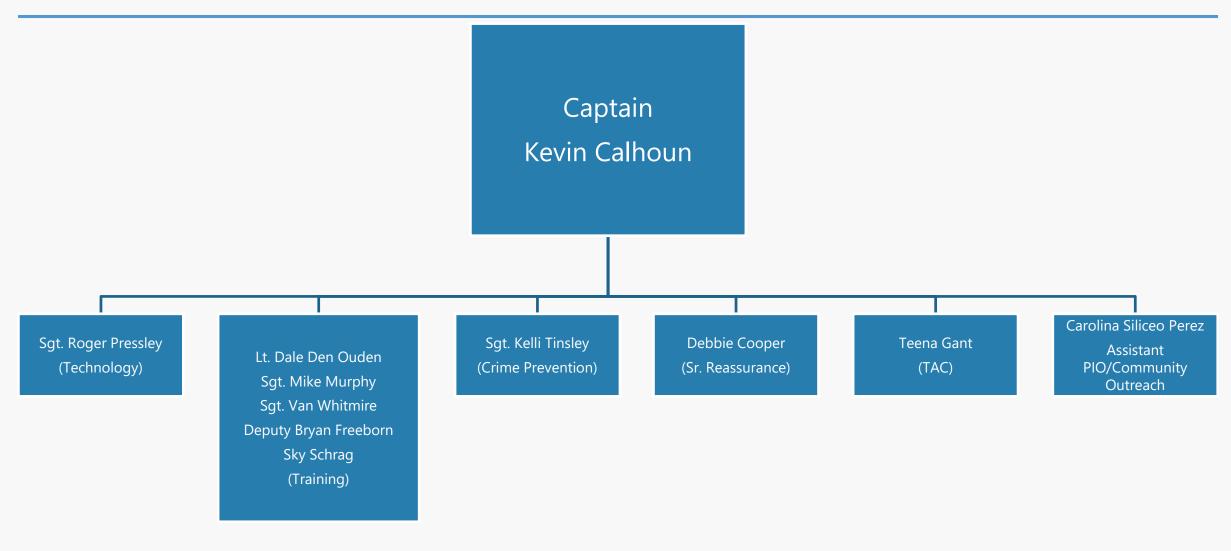

# BUNCOMBE COUNTY SHERIFF'S OFFICE ORGANIZATIONAL CHART

September 14, 2020

### Buncombe County Sheriff's Office Command Staff





## **Court Security and Detention Facility**



#### **Enforcement**





### **Civil Process**



## Investigations





#### **Patrol**





## Patrol (Cont.)

(A Squad)
Lt. Alan Endaya
Sgt. Phillip Engle
Sgt. Robin Hempel

(B Squad)
Lt. (OPEN)
Sgt. Jeff Eller
Sgt. Chad Walker

(C Squad)
Lt. James Redmon
Sgt. Matt Howie
Sgt. Roger Kent

(D Squad)
Lt. Richie Moffat
Sgt. Barbie Cole
Sgt. Doug Underwood

#### **School Resource Officers**





## Training, Technology and Community Outreach





#### **Finance and Business Services**



## **Admin and Support Operations**