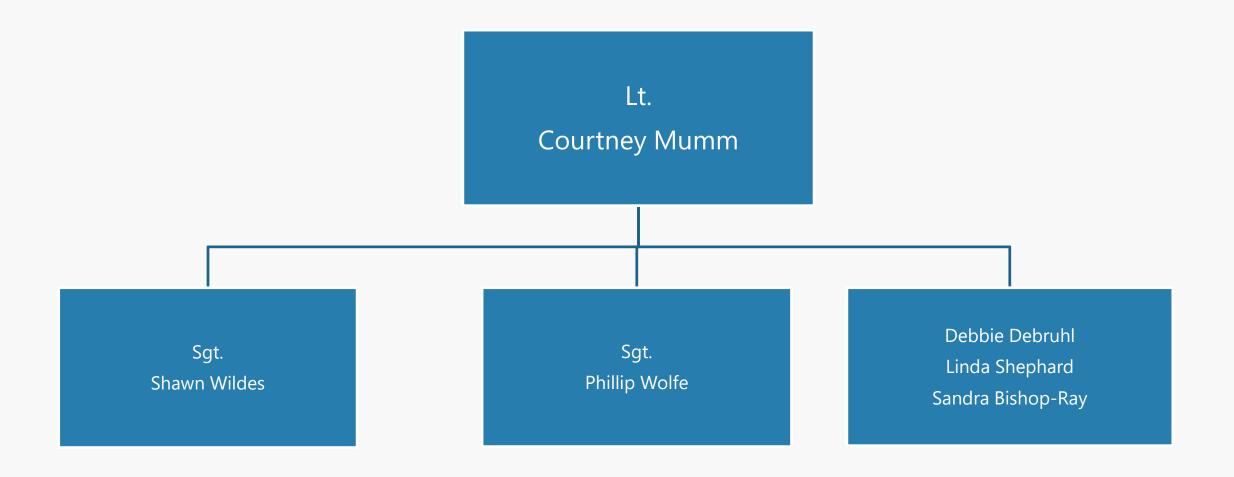

# BUNCOMBE COUNTY SHERIFF'S OFFICE ORGANIZATIONAL CHART

September 14, 2020

### Buncombe County Sheriff's Office Command Staff





## **Court Security and Detention Facility**



#### **Enforcement**





### **Civil Process**



## Investigations





#### **Patrol**





## Patrol (Cont.)

(A Squad)
Lt. Alan Endaya
Sgt. Phillip Engle
Sgt. Robin Hempel

(B Squad)
Lt. (OPEN)
Sgt. Jeff Eller
Sgt. Chad Walker

(C Squad)
Lt. James Redmon
Sgt. Matt Howie
Sgt. Roger Kent

(D Squad)
Lt. Richie Moffat
Sgt. Barbie Cole
Sgt. Doug Underwood

#### **School Resource Officers**





## Training, Technology and Community Outreach





#### **Finance and Business Services**



## **Admin and Support Operations**