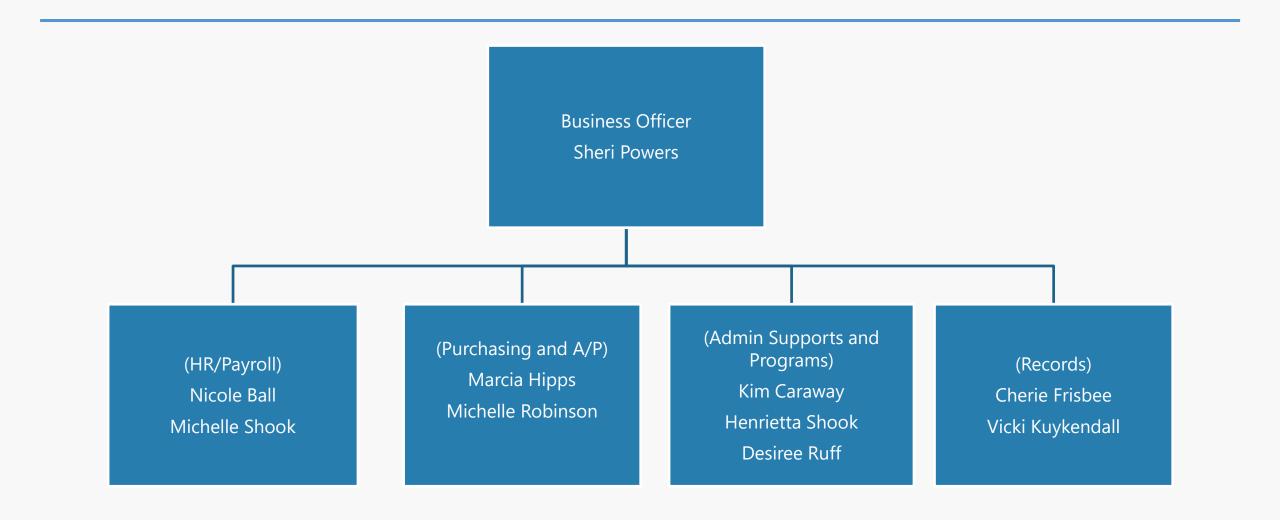

# BUNCOMBE COUNTY SHERIFF'S OFFICE ORGANIZATIONAL CHART

September 14, 2020

### Buncombe County Sheriff's Office Command Staff





## **Court Security and Detention Facility**



#### **Enforcement**





### **Civil Process**



## Investigations





#### **Patrol**





## Patrol (Cont.)

(A Squad)
Lt. Alan Endaya
Sgt. Phillip Engle
Sgt. Robin Hempel

(B Squad)
Lt. (OPEN)
Sgt. Jeff Eller
Sgt. Chad Walker

(C Squad)
Lt. James Redmon
Sgt. Matt Howie
Sgt. Roger Kent

(D Squad)
Lt. Richie Moffat
Sgt. Barbie Cole
Sgt. Doug Underwood

#### **School Resource Officers**





## Training, Technology and Community Outreach





#### **Finance and Business Services**



## **Admin and Support Operations**