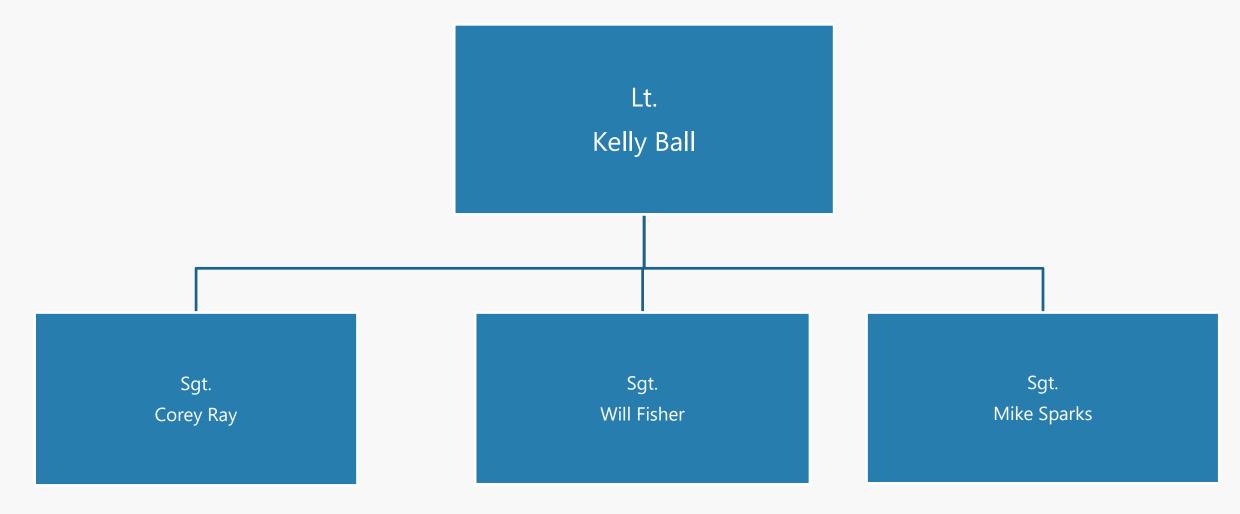

# BUNCOMBE COUNTY SHERIFF'S OFFICE ORGANIZATIONAL CHART

September 14, 2020

### Buncombe County Sheriff's Office Command Staff





## **Court Security and Detention Facility**



#### **Enforcement**





### **Civil Process**



## Investigations





#### **Patrol**





## Patrol (Cont.)

(A Squad)
Lt. Alan Endaya
Sgt. Phillip Engle
Sgt. Robin Hempel

(B Squad)
Lt. (OPEN)
Sgt. Jeff Eller
Sgt. Chad Walker

(C Squad)
Lt. James Redmon
Sgt. Matt Howie
Sgt. Roger Kent

(D Squad)
Lt. Richie Moffat
Sgt. Barbie Cole
Sgt. Doug Underwood

#### **School Resource Officers**





## Training, Technology and Community Outreach





#### **Finance and Business Services**



## **Admin and Support Operations**