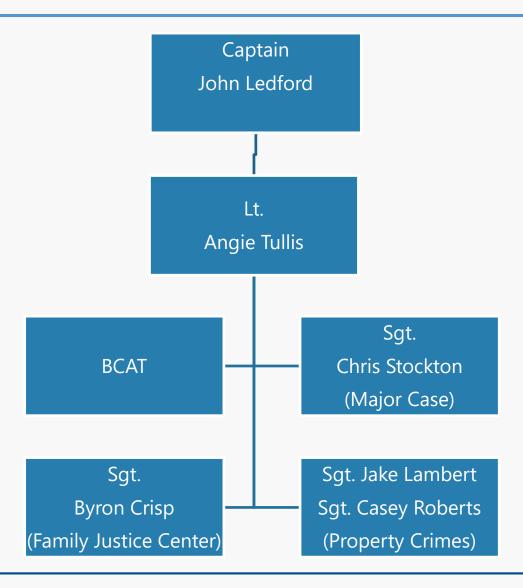

# BUNCOMBE COUNTY SHERIFF'S OFFICE ORGANIZATIONAL CHART

September 14, 2020

### Buncombe County Sheriff's Office Command Staff





## **Court Security and Detention Facility**



#### **Enforcement**





### **Civil Process**



## Investigations





#### **Patrol**





## Patrol (Cont.)

(A Squad)
Lt. Alan Endaya
Sgt. Phillip Engle
Sgt. Robin Hempel

(B Squad)
Lt. (OPEN)
Sgt. Jeff Eller
Sgt. Chad Walker

(C Squad)
Lt. James Redmon
Sgt. Matt Howie
Sgt. Roger Kent

(D Squad)
Lt. Richie Moffat
Sgt. Barbie Cole
Sgt. Doug Underwood

#### **School Resource Officers**





## Training, Technology and Community Outreach





#### **Finance and Business Services**



## **Admin and Support Operations**