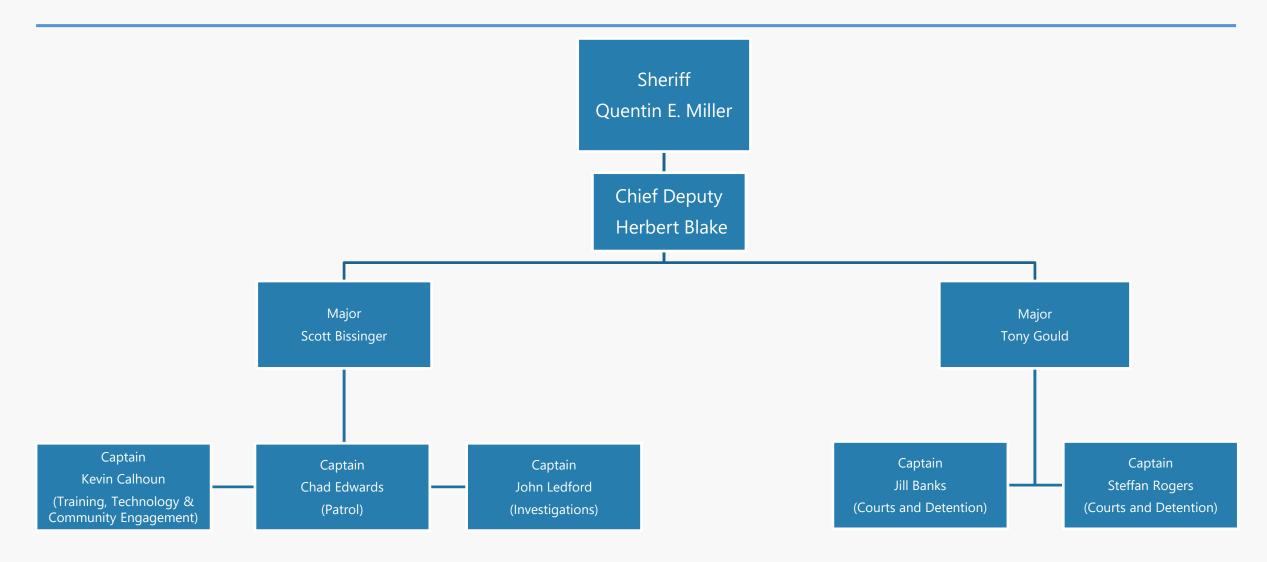

# BUNCOMBE COUNTY SHERIFF'S OFFICE ORGANIZATIONAL CHART

September 14, 2020

### Buncombe County Sheriff's Office Command Staff





## **Court Security and Detention Facility**



#### **Enforcement**





### **Civil Process**



## Investigations





#### **Patrol**





## Patrol (Cont.)

(A Squad)
Lt. Alan Endaya
Sgt. Phillip Engle
Sgt. Robin Hempel

(B Squad)
Lt. (OPEN)
Sgt. Jeff Eller
Sgt. Chad Walker

(C Squad)
Lt. James Redmon
Sgt. Matt Howie
Sgt. Roger Kent

(D Squad)
Lt. Richie Moffat
Sgt. Barbie Cole
Sgt. Doug Underwood

#### **School Resource Officers**





## Training, Technology and Community Outreach





#### **Finance and Business Services**



## **Admin and Support Operations**