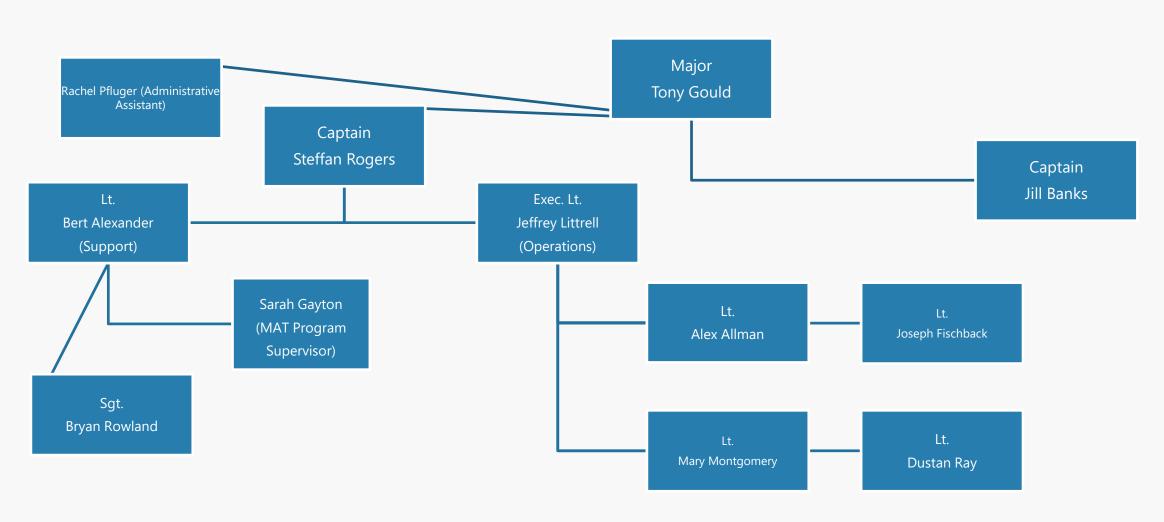

# BUNCOMBE COUNTY SHERIFF'S OFFICE ORGANIZATIONAL CHART

September 14, 2020

### Buncombe County Sheriff's Office Command Staff





## **Court Security and Detention Facility**



#### **Enforcement**





### **Civil Process**



## Investigations





#### **Patrol**





## Patrol (Cont.)

(A Squad)
Lt. Alan Endaya
Sgt. Phillip Engle
Sgt. Robin Hempel

(B Squad)
Lt. (OPEN)
Sgt. Jeff Eller
Sgt. Chad Walker

(C Squad)
Lt. James Redmon
Sgt. Matt Howie
Sgt. Roger Kent

(D Squad)
Lt. Richie Moffat
Sgt. Barbie Cole
Sgt. Doug Underwood

#### **School Resource Officers**





## Training, Technology and Community Outreach





#### **Finance and Business Services**



## **Admin and Support Operations**