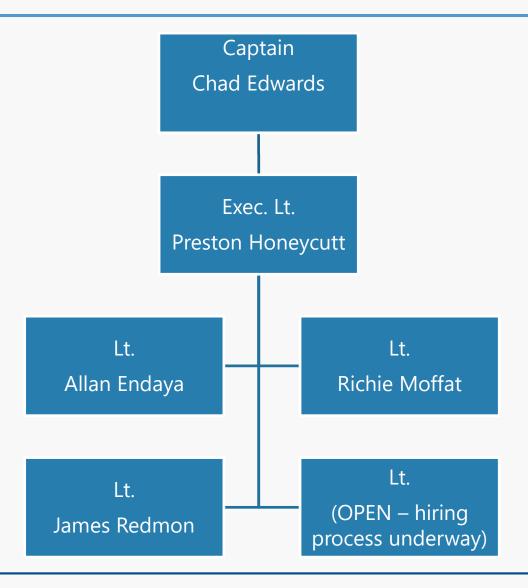

#### **Patrol**

## Patrol (Cont.)

(A Squad)
Lt. Alan Endaya
Sgt. Phillip Engle
Sgt. Robin Hempel

(B Squad)
Lt. (OPEN)
Sgt. Jeff Eller
Sgt. Chad Walker

(C Squad)
Lt. James Redmon
Sgt. Matt Howie
Sgt. Roger Kent

(D Squad)
Lt. Richie Moffat
Sgt. Barbie Cole
Sgt. Doug Underwood