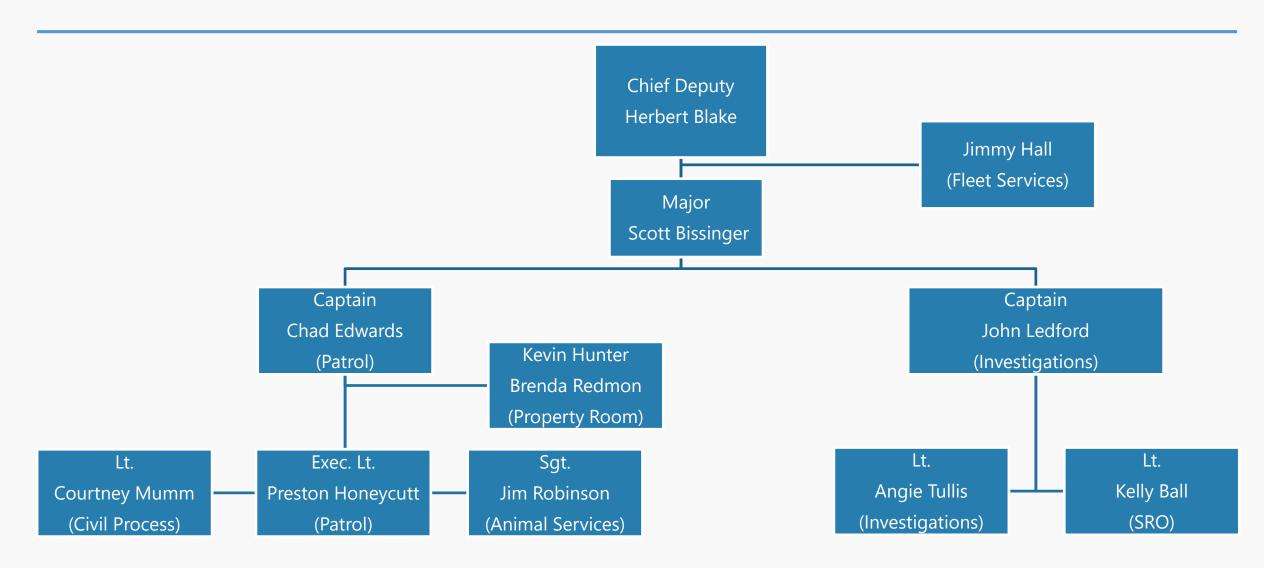

# BUNCOMBE COUNTY SHERIFF'S OFFICE ORGANIZATIONAL CHART

September 14, 2020

### Buncombe County Sheriff's Office Command Staff





## **Court Security and Detention Facility**



#### **Enforcement**





### **Civil Process**



## Investigations





#### **Patrol**





## Patrol (Cont.)

(A Squad)
Lt. Alan Endaya
Sgt. Phillip Engle
Sgt. Robin Hempel

(B Squad)
Lt. (OPEN)
Sgt. Jeff Eller
Sgt. Chad Walker

(C Squad)
Lt. James Redmon
Sgt. Matt Howie
Sgt. Roger Kent

(D Squad)
Lt. Richie Moffat
Sgt. Barbie Cole
Sgt. Doug Underwood

#### **School Resource Officers**





## Training, Technology and Community Outreach





#### **Finance and Business Services**



## **Admin and Support Operations**