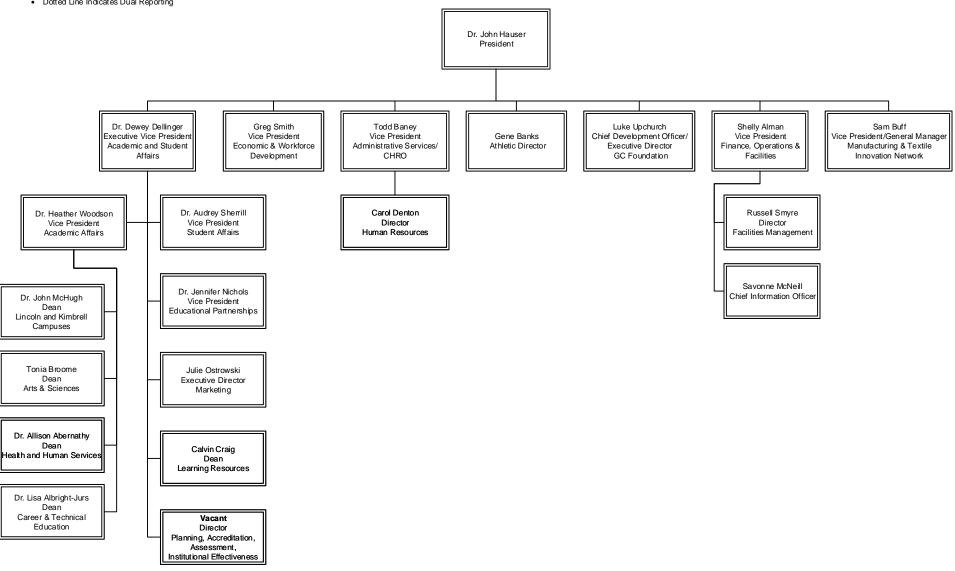

## **Academic Affairs Organization Chart**

- Double Line Box = SupervisorKC = Kimbrell Campus
- LC = Lincoln Campus
- Dotted Line Indicates Dual Reporting

To: To Whom it May Concern

From: Gaston College Records Custodian

Date: April 27, 2021

Re: Records

Regarding request number 1 and number 2, public records law provides for the release of name and position, but does not provide for the release of race and gender. The names and positions for the Gaston College Executive Council and Administrative positions from 01/01/2015 – present are shown on the attached and redacted organization charts.