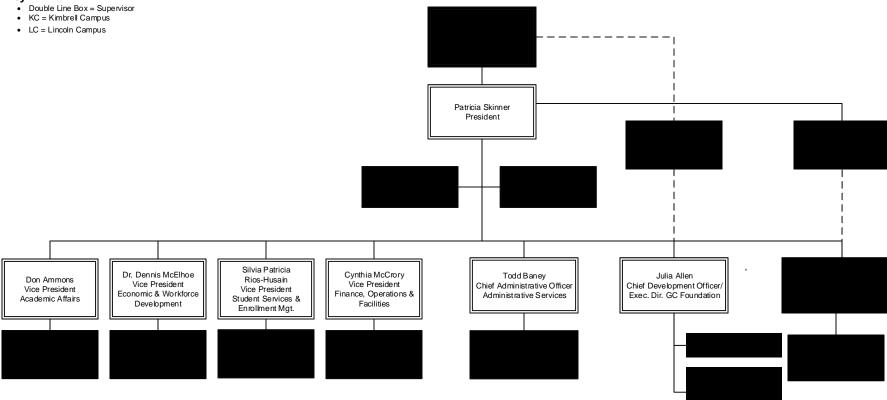

To: To Whom it May Concern

From: Gaston College Records Custodian

Date: April 27, 2021

Re: Records

Regarding request number 1 and number 2, public records law provides for the release of name and position, but does not provide for the release of race and gender. The names and positions for the Gaston College Executive Council and Administrative positions from 01/01/2015 – present are shown on the attached and redacted organization charts.

### **Organization Chart Executive Council**

#### Key:

Double Line Box = Supervisor