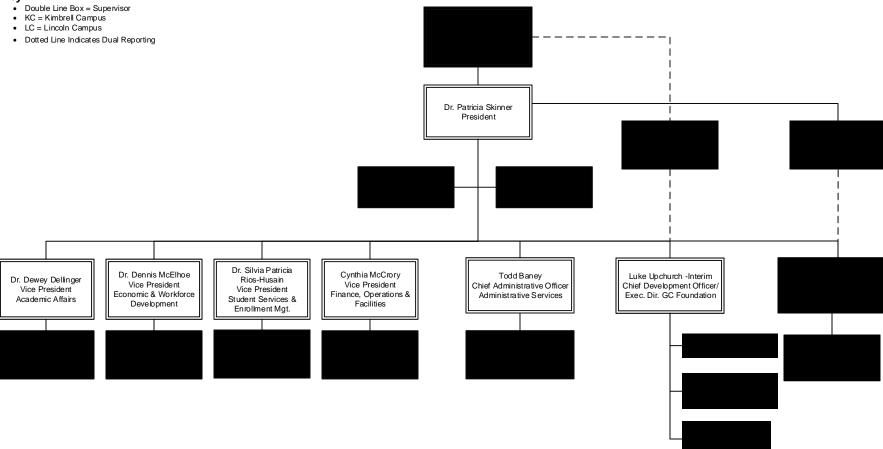

To: To Whom it May Concern

From: Gaston College Records Custodian

Date: April 27, 2021

Re: Records

Regarding request number 1 and number 2, public records law provides for the release of name and position, but does not provide for the release of race and gender. The names and positions for the Gaston College Executive Council and Administrative positions from 01/01/2015 – present are shown on the attached and redacted organization charts.

### **Organization Chart Executive Council**

#### Key:

- Double Line Box = Supervisor/Chair
- KC = Kimbrell Campus
- LC = Lincoln Campus
- · Dotted Line Indicates Dual Reporting