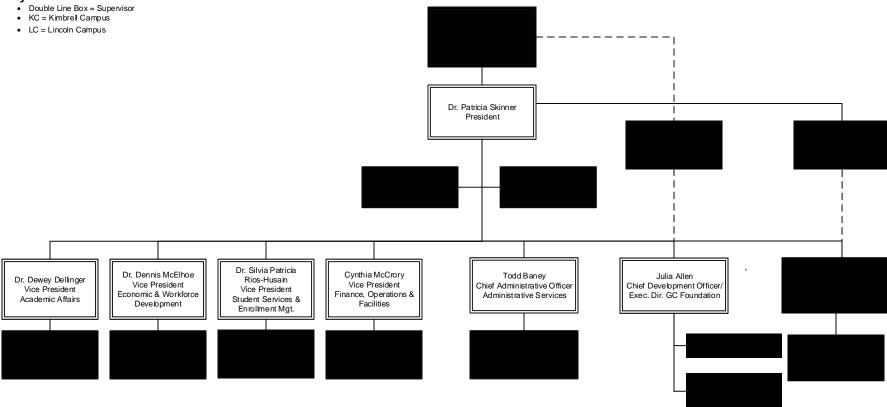

To: To Whom it May Concern

From: Gaston College Records Custodian

Date: April 27, 2021

Re: Records

Regarding request number 1 and number 2, public records law provides for the release of name and position, but does not provide for the release of race and gender. The names and positions for the Gaston College Executive Council and Administrative positions from 01/01/2015 – present are shown on the attached and redacted organization charts.

### **Organization Chart Executive Council**

#### Key:

Double Line Box = Supervisor