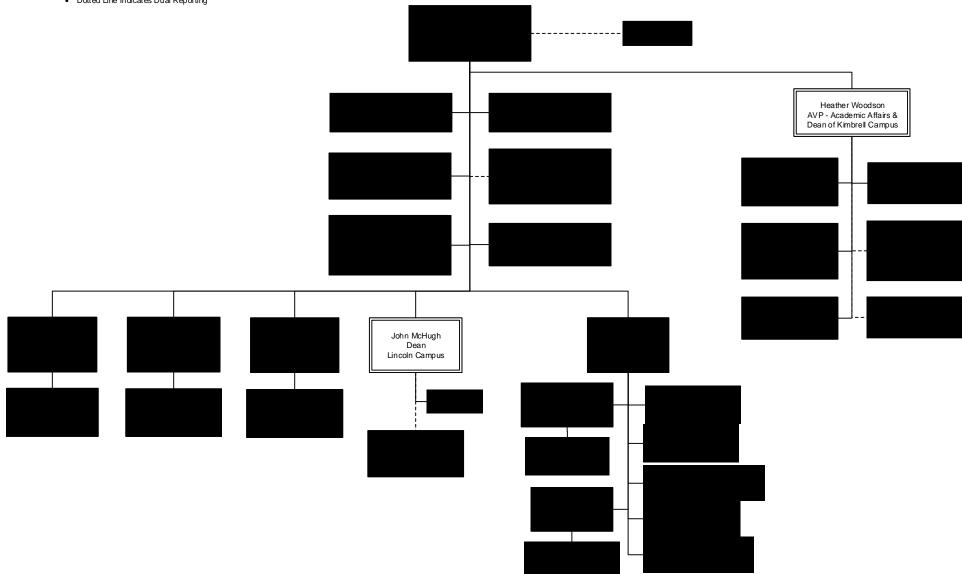

# Student Affairs and Enrollment Management Organization Chart

To: To Whom it May Concern

From: Gaston College Records Custodian

Date: April 27, 2021

Re: Records

Regarding request number 1 and number 2, public records law provides for the release of name and position, but does not provide for the release of race and gender. The names and positions for the Gaston College Executive Council and Administrative positions from 01/01/2015 – present are shown on the attached and redacted organization charts.