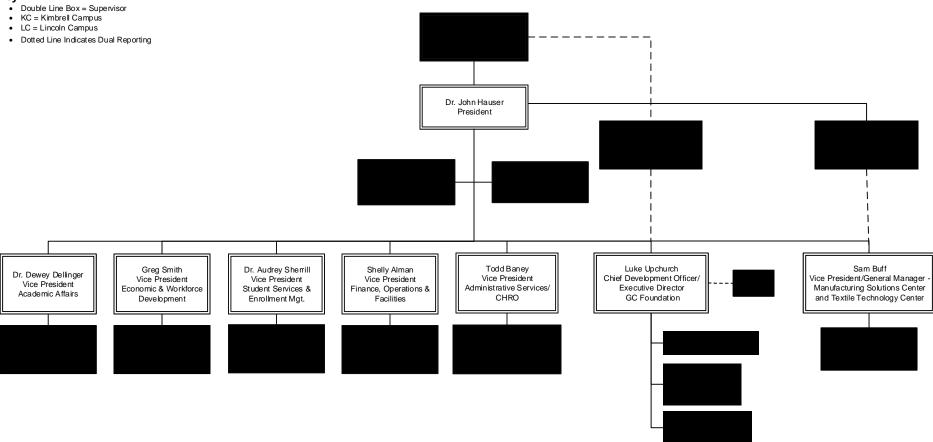

### **Organization Chart Executive Council**

To: To Whom it May Concern

From: Gaston College Records Custodian

Date: April 27, 2021

Re: Records

Regarding request number 1 and number 2, public records law provides for the release of name and position, but does not provide for the release of race and gender. The names and positions for the Gaston College Executive Council and Administrative positions from 01/01/2015 – present are shown on the attached and redacted organization charts.