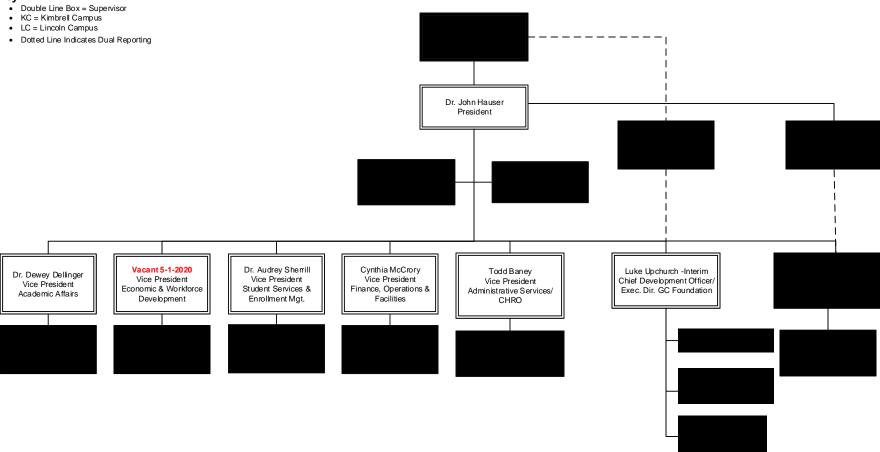

To: To Whom it May Concern

From: Gaston College Records Custodian

Date: April 27, 2021

Re: Records

Regarding request number 1 and number 2, public records law provides for the release of name and position, but does not provide for the release of race and gender. The names and positions for the Gaston College Executive Council and Administrative positions from 01/01/2015 – present are shown on the attached and redacted organization charts.

### **Organization Chart Executive Council**

#### Key:

- Double Line Box = Supervisor/Chair
- KC = Kimbrell Campus
- LC = Lincoln Campus
- · Dotted Line Indicates Dual Reporting