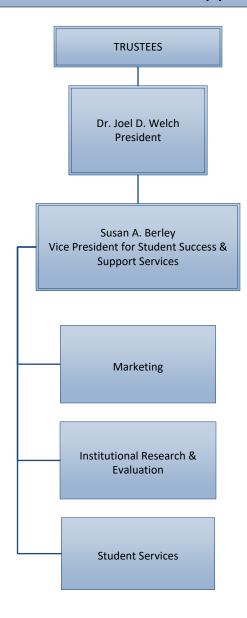

# WPCC Student Success & Support Services

# **Student Success & Support Services**